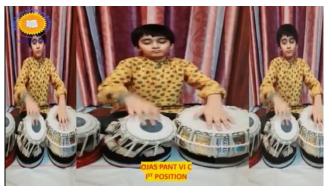

| ±² |            |        |             |
|----|------------|--------|-------------|
|    | DISHI JAIN | VIII-B | CONSOLATION |
|    |            |        |             |

|         | OJAS PANT     | VI-C   | I           |
|---------|---------------|--------|-------------|
|         | DIVA DUBEY    | VII-B  | II          |
| JHANKAR | NAVYYA BANSAL | VIII-C | II          |
|         | TRISHA DAS    | VI-D   | III         |
|         | SRISTI ASHOK  | VII-C  | CONSOLATION |