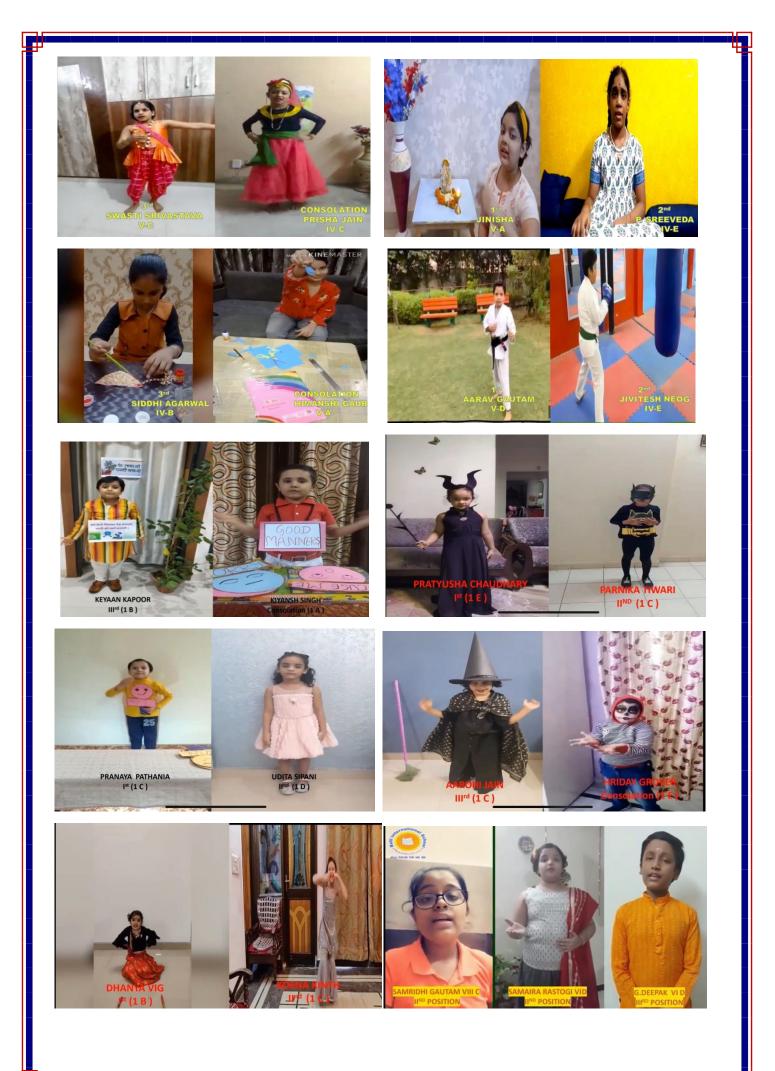

# CLASS IV & V

| NAME OF THE EVENT | STUDENT'S NAME        | CLASS & SEC | POSITION |
|-------------------|-----------------------|-------------|----------|
|                   | DHRITI MAJUMDAR       | IV-E        | I        |
| SRIJANA           | SUSHANT VEER<br>SINGH | V-A         | II       |

|                | MEHAK MISHRA   | IV-B | I           |
|----------------|----------------|------|-------------|
|                | RAJITA GHOSH   | V-B  | II          |
| FASHION FIESTA | SIDDHI AGRAWAL | IV-B |             |
|                | HIMANSHI GAUR  | V-A  | CONSOLATION |
|                | EKLAVYA SURYAN | V-A  | CONSOLATION |

|            | EKLAVYA SURYAN    | V-A | I           |
|------------|-------------------|-----|-------------|
|            | AARUSH SHARMA     | V-C |             |
| ABHIVYAKTI | JINISHA           | V-A |             |
|            | SWASTI SRIVASTAVA | V-C | CONSOLATION |
|            |                   |     |             |

| ATHARV CHAUBEY | IV-D | I |
|----------------|------|---|
| JIVITESH NEOG  | IV-E | = |

| AURA | RAJITA GHOSH      | V-B  | 111         |
|------|-------------------|------|-------------|
|      | SWASTI SRIVASTAVA | V-C  | 111         |
|      | PRISHA JAIN       | IV-C | CONSOLATION |

|            | JINISHA              | V-A  | I           |
|------------|----------------------|------|-------------|
|            | P.SREEVEDA           | IV-E | II          |
| KAVYANJALI | POORNA<br>BHURARIA   | V-C  | 11          |
|            | ANUSHKA<br>SUNDRIYAL | IV-B | 111         |
|            | ANUGYA<br>CHATURVEDI | IV-E | III         |
|            | BHARGAVI SINGH       | IV-E | CONSOLATION |
|            | SARTHAK GUPTA        | V-A  | CONSOLATION |

|         | SARTHAK GHOSHAL | V-A  | I           |
|---------|-----------------|------|-------------|
| JHANKAR | PARTH PANDEY    | IV-C | II          |
|         | AARAV GAUTAM    | V-D  | III         |
|         | AYAN GARG       | IV-E | CONSOLATION |

|            | AARAV GAUTAM    | V-D  | I  |
|------------|-----------------|------|----|
| PARAKASTHA | JIVITESH NEOG   | IV-E | II |
|            | RUDRA VYAWAHARE | IV-B | II |
|            | SARTHAK GUPTA   | V-A  |    |

## **CLASS VI-VIII**

| NAME OF THE EVENT | STUDENT'S NAME          | CLASS & SEC | POSITION    |
|-------------------|-------------------------|-------------|-------------|
|                   | ADIRAMAN DEY            | VIII-A      | I           |
|                   | JAHAN BATRA             | VII-E       | II          |
|                   | YASHIKA BISHT           | VII-A       | 11          |
| SRIJANA           | SHIVKRITI<br>SRIVASTAVA | VII-D       | 111         |
|                   | CHITRANGNA<br>CHATTRI   | VIII-B      | 111         |
|                   | AYAANA NHUR             | VI-D        | CONSOLATION |

|         | SHIVKRITI<br>SRIVASTAVA | VII-D | I           |
|---------|-------------------------|-------|-------------|
| FASHION | NAVYAA BHARTI           | VI-B  | II          |
| FIESTA  | SHREYA SINGH            | VII-B | Ш           |
|         | AARUSHI GUPTA           | VII-C | CONSOLATION |
|         | DRISHTI RAWAT           | VII-B | CONSOLATION |

|            | SHREYASI<br>AMBASHTA | VIII-C | I   |
|------------|----------------------|--------|-----|
| KAVYANJALI | SAMAIRA RASTOGI      | VI-D   | II  |
|            | SAMRIDHI GAUTAM      | VIII-C | II  |
|            | G.DEEPAK             | VI-D   | III |
|            | KIRTI ARYA           | VII-E  | III |