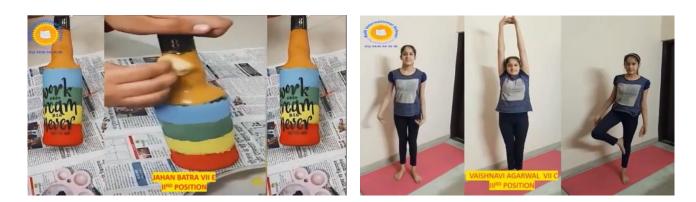

## **CLASS VI-VIII**

| NAME OF THE EVENT | STUDENT'S NAME          | CLASS & SEC | POSITION    |
|-------------------|-------------------------|-------------|-------------|
|                   | ADIRAMAN DEY            | VIII-A      | I           |
|                   | JAHAN BATRA             | VII-E       | II          |
|                   | YASHIKA BISHT           | VII-A       | 11          |
| SRIJANA           | SHIVKRITI<br>SRIVASTAVA | VII-D       | 111         |
|                   | CHITRANGNA<br>CHATTRI   | VIII-B      | 111         |
|                   | AYAANA NHUR             | VI-D        | CONSOLATION |

|            | VANSHIKA SAGAR       | VIII-C | I   |
|------------|----------------------|--------|-----|
|            | PRANAV KUMAR         | VI-C   | II  |
| PARAKASTHA | VARDAAN<br>AGARWAL   | VIII-C | II  |
|            | KHUSHI               | VII-E  | III |
|            | VAISHNAVI<br>AGARWAL | VII-C  | 111 |
|            | SAANVI RAM<br>MOTURI | VII-E  | III |
|            | TEJAS MITTAL         | VI-E   | 111 |