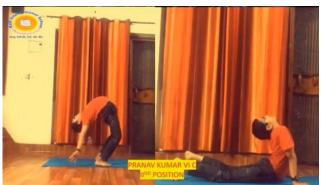

|            | VANSHIKA SAGAR       | VIII-C | I   |
|------------|----------------------|--------|-----|
|            | PRANAV KUMAR         | VI-C   | II  |
| PARAKASTHA | VARDAAN<br>AGARWAL   | VIII-C | II  |
|            | KHUSHI               | VII-E  | III |
|            | VAISHNAVI<br>AGARWAL | VII-C  | 111 |
|            | SAANVI RAM<br>MOTURI | VII-E  | III |
|            | TEJAS MITTAL         | VI-E   | 111 |